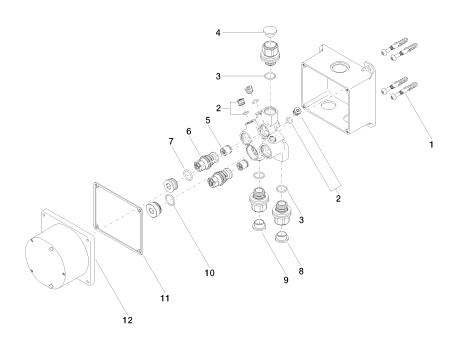

## Spare parts list

| No. | Item Number        | Name                | Quantity used | Delivery time |
|-----|--------------------|---------------------|---------------|---------------|
| 1   | 04 30 31 024 01 90 | fixing set          | 2             | 2             |
| 2   | 04 31 20 039 11 90 | plug                | 3             | 2             |
| 3   | 90 14 10 010 00 90 | seal                | 3             | 2             |
| 4   | 09 31 20 092 90    | plug                | 1             | 2             |
| 5   | 90 23 01 040 00 90 | back-flow preventer | 2             | 2             |
| 6   | 04 29 05 031 01 90 | insert              | 2             | 2             |
| 7   | 09 14 10 117 90    | seal                | 1             | 2             |
| 8   | 09 31 20 094 90    | plug                | 1             | 2             |
| 9   | 09 31 20 093 90    | plug                | 1             | 2             |
| 10  | 09 14 10 031 90    | seal                | 1             | 2             |
| 11  | 09 14 03 103 90    | seal                | 1             | 2             |
| 12  | 09 11 11 011 90    | lid                 | 1             | 2             |