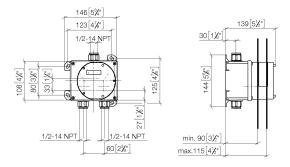

## eSET Touchfree Basin mixer with temperature setting for combining with wall-mounted fittings -

35 741 970 mm [inches]